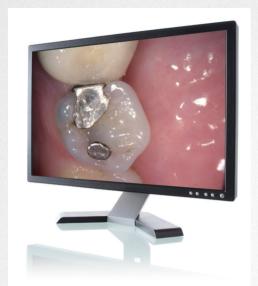

### Easy to share

Capture your patients' images and review them directly from the CS 1200. With the ability to store up to 300 images within the camera, the CS 1200 eliminates the need for memory cards or computers in each operatory. Supporting both PC and analog display, the camera's direct connections ensure fast and easy sharing between operatories.

## Easy to integrate

Fully TWAIN compliant, the CS 1200 works with Carestream Dental's Imaging Software, as well as other leading imaging software. What's more, the camera supports both PC and analog displays and a variety of connections (USB, S-Video, and AV) to make sharing more flexible and convenient than ever.