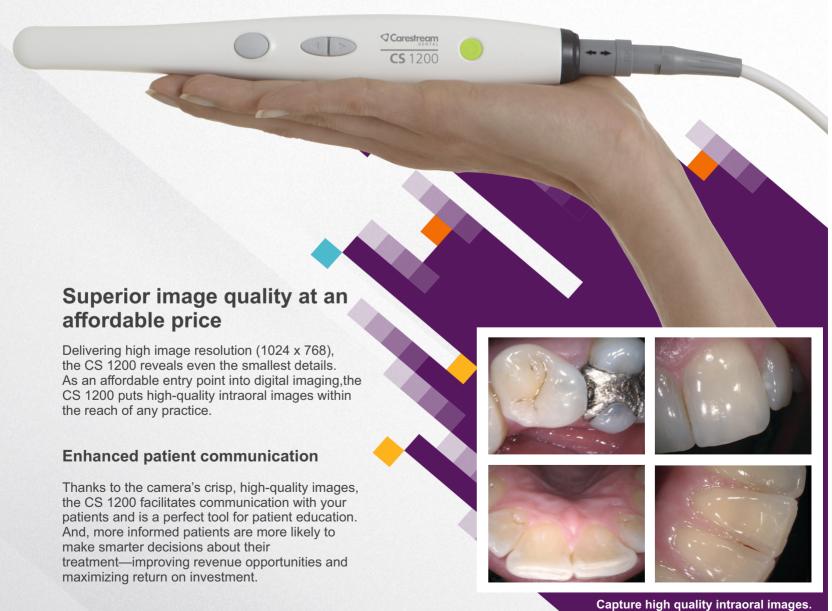

**CS 1200** 

Easy to use and share, the affordable CS 1200 puts high-quality intraoral imaging within your reach.

Supports S-Video, AV, and USB connections

# **Designed for comfort**

Lightweight and compact, the CS 1200 fits easily in hands of all sizes and minimizes operator fatique. Meanwhile, the camera's rounded head and tapered shape ensure patient comfort.

### Simple to use

The CS 1200 features a 6-LED illumination system that automatically adjusts to ensure perfectly lit images in any lighting condition. The camera's wide focus range captures a variety of intraoral views.