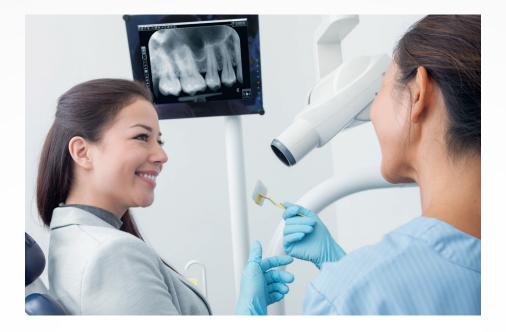

### Obtain high-quality images consistently, while improving safety

Compact, intuitive and easy to use, the CS 2200 offers the superior performance you need while providing improved safety for your patients and staff—year after year. The unit's high frequency DC X-ray generator ensures delivery of the image quality you're looking for, while the compact, lightweight design accommodates the space requirements of almost any practice.

## CS 2200: Exceeding Your Expectations for 2D Imaging